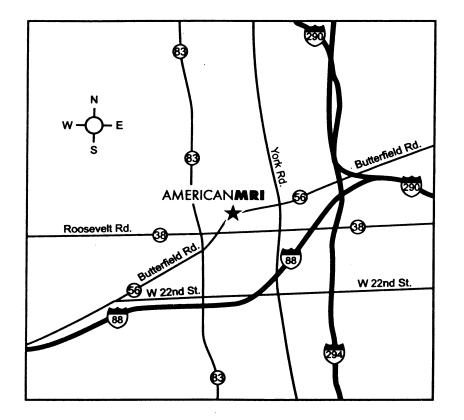

360 W. Butterfield Rd., Suite 130 Elmhurst, IL 60126

> Main: (630) 333-4674 Fax: (630) 333-4567

American MRI is located at the southeast corner of Butterfield Road and Commonwealth Lane in the "Butterfield Exchange II" office building. On Butterfield Road, we are west of both York Road and Spring Road but east of Route 83.

For detailed directions, please visit our website.

American MRI is located at the southeast corner of Butterfield Road and Commonwealth Lane in the "Butterfield Exchange II" office building. On Butterfield Road, we are west of both York Road and Spring Road but east of Route 83.