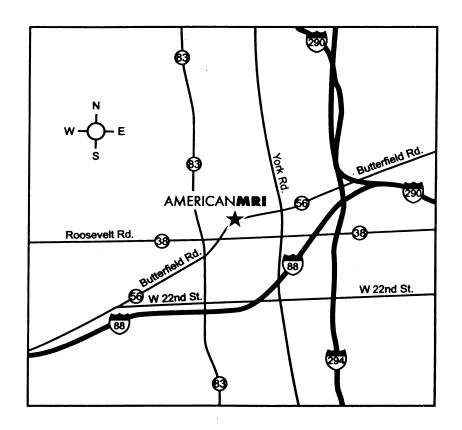

For detailed directions, please visit our website.

American MRI is located at the southeast corner of Butterfield Road and Commonwealth Lane in the "Butterfield Exchange II" office building. On Butterfield Road, we are west of both York Road and Spring Road but east of Route 83.

For detailed directions, please visit our website.

Thank you for choosing AMERICANMRI